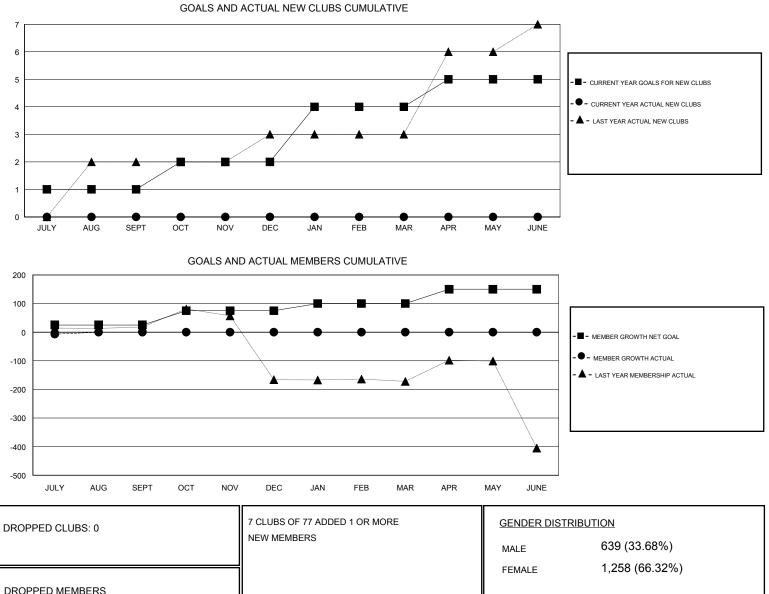

## District 307B1

Results as of: 7/31/2019

| GMT:                  | LOCATION INDONESIA |           |               |                       |                           |                         | GMT CA                                             |
|-----------------------|--------------------|-----------|---------------|-----------------------|---------------------------|-------------------------|----------------------------------------------------|
| Clubs                 |                    |           |               | Members               |                           |                         |                                                    |
| RESULTS FOR 2019-2020 |                    |           |               | RESULTS FOR 2019-2020 |                           |                         |                                                    |
| QUARTER               | NEW CLUB GOAL      | NEW CLUBS | DROPPED CLUBS | QUARTER               | MEMBER GROWTH NET<br>GOAL | MEMBER GROWTH<br>ACTUAL | DROPPED<br>MEMBERS ACTUAL<br>(including transfers) |
| JULY/AUG/SEPT         | 1                  | 0         | 0             | JULY/AUG/SEPT         | 25                        | 21                      | 26                                                 |
| OCT/NOV/DEC           | 1                  | 0         | 0             | OCT/NOV/DEC           | 50                        | 0                       | 0                                                  |
| JAN/FEB/MAR           | 2                  | 0         | 0             | JAN/FEB/MAR           | 25                        | 0                       | 0                                                  |
| APR/MAY/JUNE          | 1                  | 0         | 0             | APR/MAY/JUNE          | 50                        | 0                       | 0                                                  |